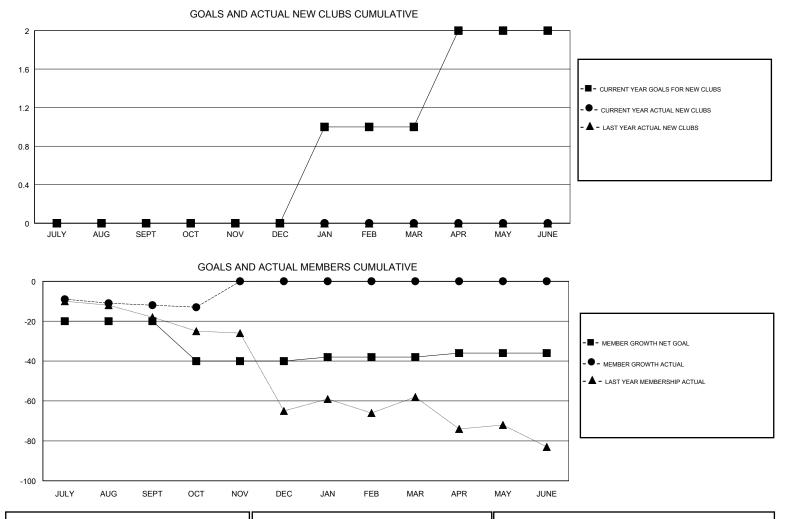

### GMT CA

| Clubs                 |               |           |               | Members               |                           |                         |                                                    |  |
|-----------------------|---------------|-----------|---------------|-----------------------|---------------------------|-------------------------|----------------------------------------------------|--|
| RESULTS FOR 2017-2018 |               |           |               | RESULTS FOR 2017-2018 |                           |                         |                                                    |  |
| QUARTER               | NEW CLUB GOAL | NEW CLUBS | DROPPED CLUBS | QUARTER               | MEMBER GROWTH NET<br>GOAL | MEMBER GROWTH<br>ACTUAL | DROPPED<br>MEMBERS ACTUAL<br>(including transfers) |  |
| JULY/AUG/SEPT         | 0             | 0         | 0             | JULY/AUG/SEPT         | -20                       | 14                      | 26                                                 |  |
| OCT/NOV/DEC           | 0             | 0         | 0             | OCT/NOV/DEC           | -20                       | 2                       | 3                                                  |  |
| JAN/FEB/MAR           | 1             | 0         | 0             | JAN/FEB/MAR           | 2                         | 0                       | 0                                                  |  |
| APR/MAY/JUNE          | 1             | 0         | 0             | APR/MAY/JUNE          | 2                         | 0                       | 0                                                  |  |